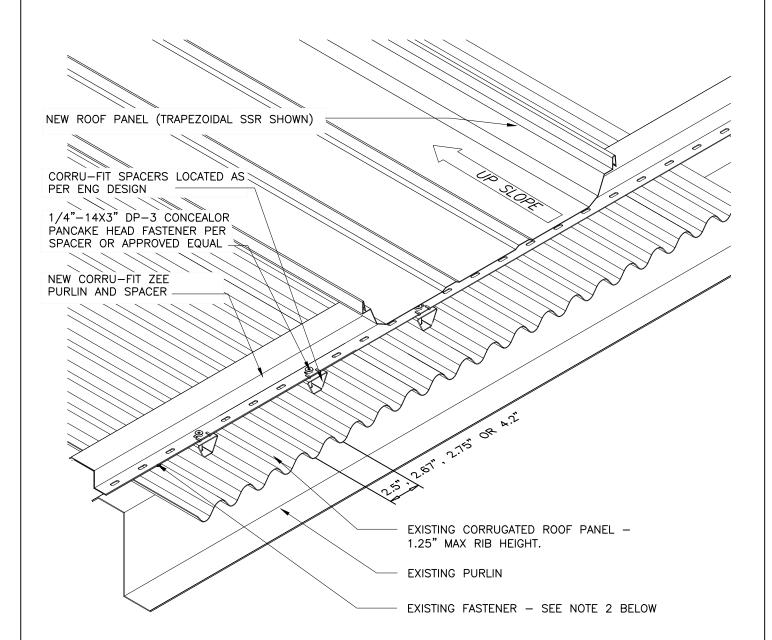

NEW TRAPEZOIDAL SSR OVER EXISTING CORRUGATED ROOF PANELS

## CORRU-FIT ATTACHMENT

SCALE: 1 1/2"=1'-0"

HA-13 TC/CF 06.15.12

## **NOTES:**

- 1. ATTACHMENT FASTENERS BY ROOF HUGGER UNLESS NOTED OTHERWISE.
- 2. SEE ROOF HUGGER INSTALLATION INSTRUCTIONS FOR INFORMATION CONCERNING EXISTING FASTENERS BEING REMOVED OR LEFT IN PLACE.
- 3. ALL NEW ROOF SYSTEMS INCLUDING PANEL, FASTENERS, TRIM AND ACCESSORIES ARE BY OTHERS AND ARE TO BE INSTALLED BY THE MANUFACTURER'S STANDARDS.