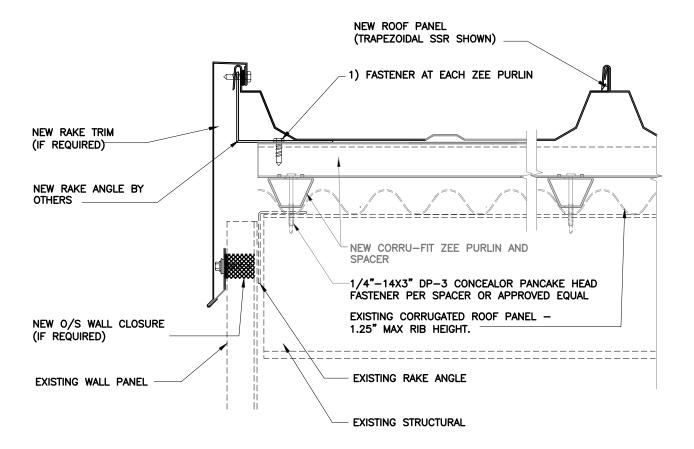

## **NOTES:**

- 1. ATTACHMENT FASTENERS BY ROOF HUGGER UNLESS NOTED OTHERWISE.
- 2. ALL NEW ROOF SYSTEMS INCLUDING PANEL, FASTENERS, TRIM AND ACCESSORIES ARE BY OTHERS AND ARE TO BE INSTALLED BY THE MANUFACTURER'S STANDARDS.
- 3. IF OLD RAKE TRIM IS REMOVED, NEW RAKE TRIM MAY NEED TO EXTEND TO OLD TRIM LINE DUE TO WALL PANEL COLOR FADE.

NEW TRAPEZOIDAL SSR OVER EXISTING CORRUGATED ROOF PANELS

## CORRU-FIT RAKE/ENDWALL

SCALE: 3"=1'-0"

RE-06-TC/CF 06.15.12