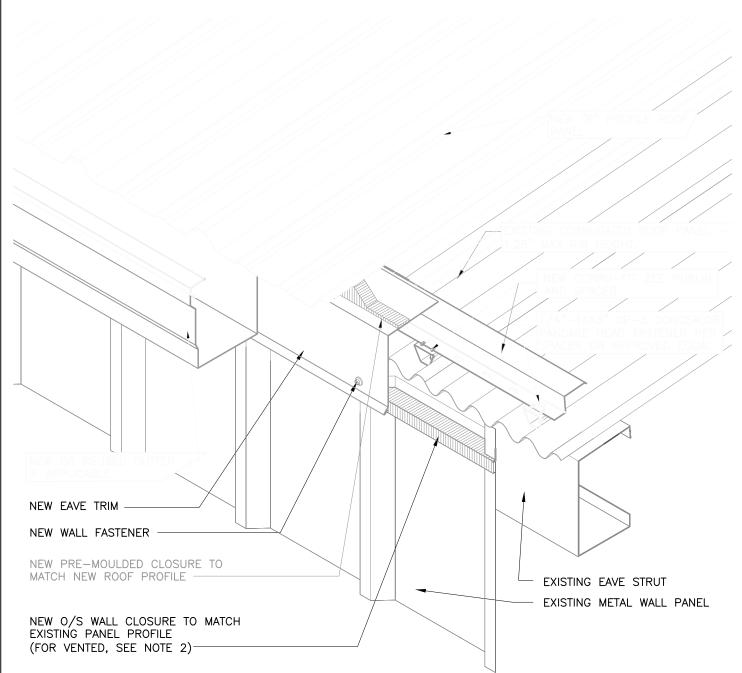

## NOTES:

- 1. ATTACHMENT FASTENERS BY ROOF HUGGER UNLESS NOTED OTHERWISE.
- 2. FOR VENTED LOW EAVE, USE "LP" VENTED CLOSURE AS MANUFACTURED BY MARCO INDUSTRIES - TULSA, OK OR OTHER AS PREFERRED.
- 2. ALL NEW ROOF SYSTEMS INCLUDING PANEL, FASTENERS, TRIM AND ACCESSORIES ARE BY OTHERS AND ARE TO BE INSTALLED BY THE MANUFACTURER'S STANDARDS.

NEW R-PANEL OVER EXISTING CORRUGATED ROOF PANELS

## CORRU-FIT LOW EAVE

SCALE: 1 1/2"=1'-0"

LE-07-R/CF 06.15.12