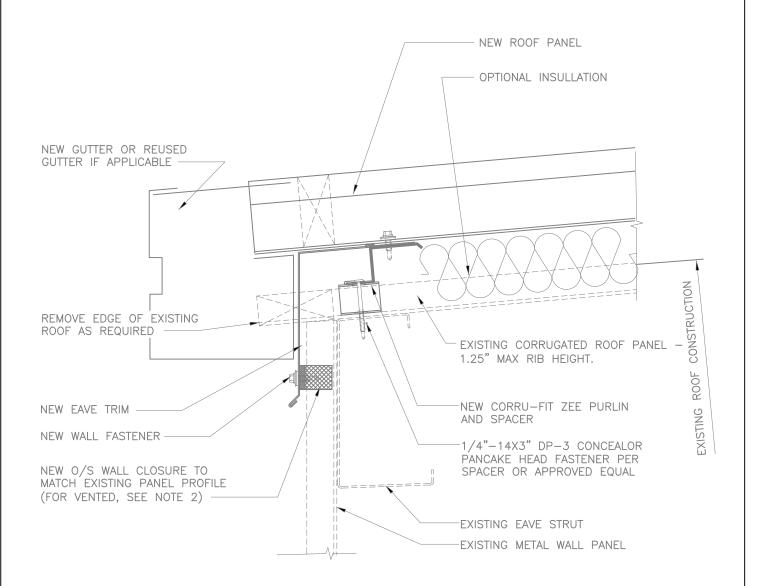

## **NOTES:**

- 1. ATTACHMENT FASTENERS BY ROOF HUGGER UNLESS NOTED OTHERWISE.
- 2. SEE ROOF HUGGER INSTALLATION INSTRUCTIONS FOR INFORMATION CONCERNING EXISTING FASTENERS BEING REMOVED OR LEFT IN PLACE.
- 3. ALL NEW ROOF SYSTEMS INCLUDING PANEL, FASTENERS, TRIM AND ACCESSORIES ARE BY OTHERS AND ARE TO BE INSTALLED BY THE MANUFACTURER'S STANDARDS.

GENERIC ROOF PANELS ON EXISTING CORRUGATED ROOF PANELS

## CORRU-FIT LOW EAVE

SCALE: 3"=1'-0"

LE-01-CF 06.15.12