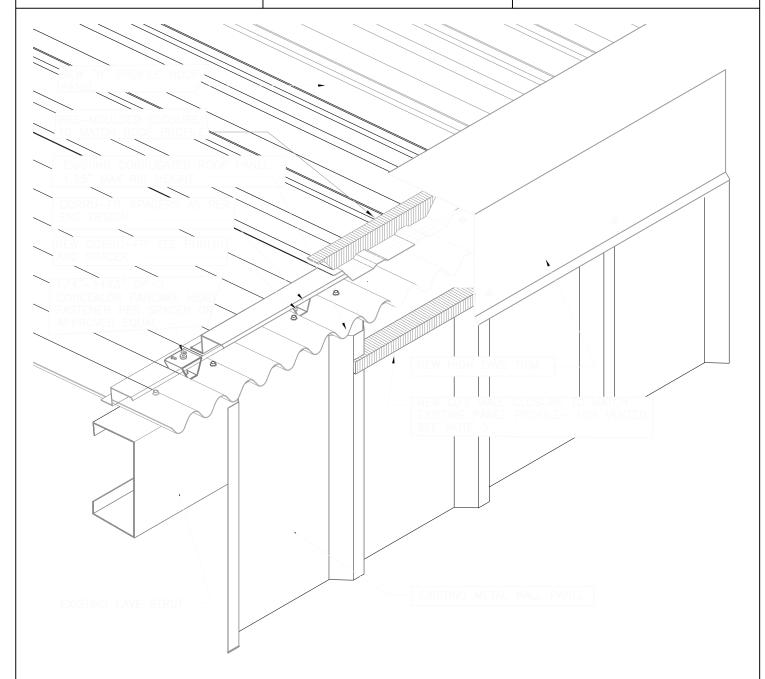

NEW R-PANEL OVER EXISTING CORRUGATED ROOF PANELS

## **CORRU-FIT HIGH EAVE**

SCALE: 1 1/2"=1'-0"

HE-07-R/CF 06.15.12